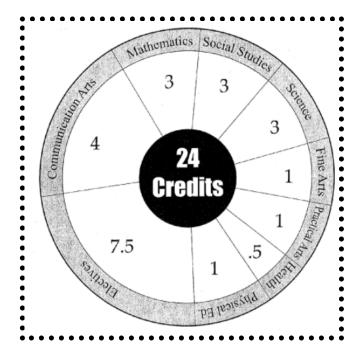

Reminder, you need <u>24</u> credits to graduate!

Credits have to come from these categories

What classes will you pick to make progress or complete these requirements?